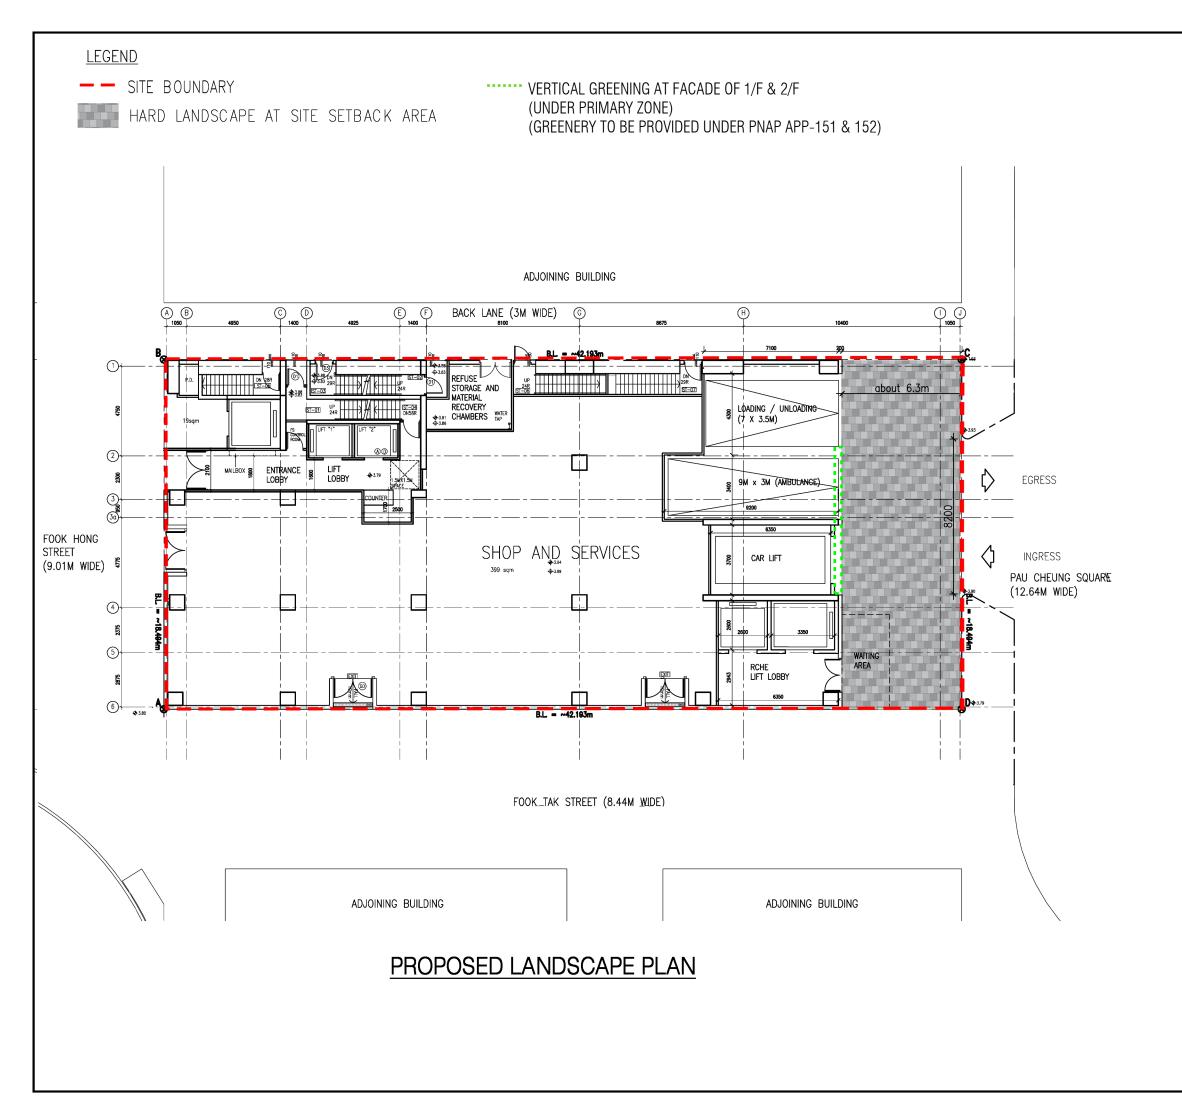

### 2. LANDSCAPE PROPOSAL

The landscape design will be provided at the exterior of the premises from G/F to 2/ F in the form of patterned hard landscape paving at G/F open space (15% of site coverage) and vertical greening (soft landscape) to soften the existing context and provide more green to the neighborhood. It is accessible to the occupiers and visitors. Due to the need to accommodate vehicle maneuverability, it is not feasible to incorporate an at-grade planting area into the proposed paving area facing Yuen Long Pau Cheung Square. Please refer to the proposed landscape plan and vertical greening schematic section in **Annex 1**. A reference for vertical greening layout intent is provided in **Annex 2**, subject to further refinement and plant species availability upon the detailed design stage.

### 3. PROPOSED GREENERY PROVISION

The current landscape proposal aims to provide greenery within the site boundary. The calculation of the greening ratio is shown as follows and the common greenery calculation shall refer to Greenery Provision in **Annex 1**:

| Required Greenery     |                   |  |  |  |  |  |  |  |  |  |
|-----------------------|-------------------|--|--|--|--|--|--|--|--|--|
| Site Area             | 780 sq. m.        |  |  |  |  |  |  |  |  |  |
| Proposed Setback Area | About 117 sq. m.  |  |  |  |  |  |  |  |  |  |
| Minimum Greenery Area | About 58.5 sq. m. |  |  |  |  |  |  |  |  |  |
| Proposed Greenery     |                   |  |  |  |  |  |  |  |  |  |
| Total Greenery Area   | About 63 sq. m.   |  |  |  |  |  |  |  |  |  |
| Total Green Coverage  | 53.8%             |  |  |  |  |  |  |  |  |  |

Remarks: Proposed greenery to be provided under PNAP APP-151 and 152.

The proposed greenery is approx. 63 sq. m. which exceeds the required 50% greenery requirement, i.e. 58.5 sq. m..