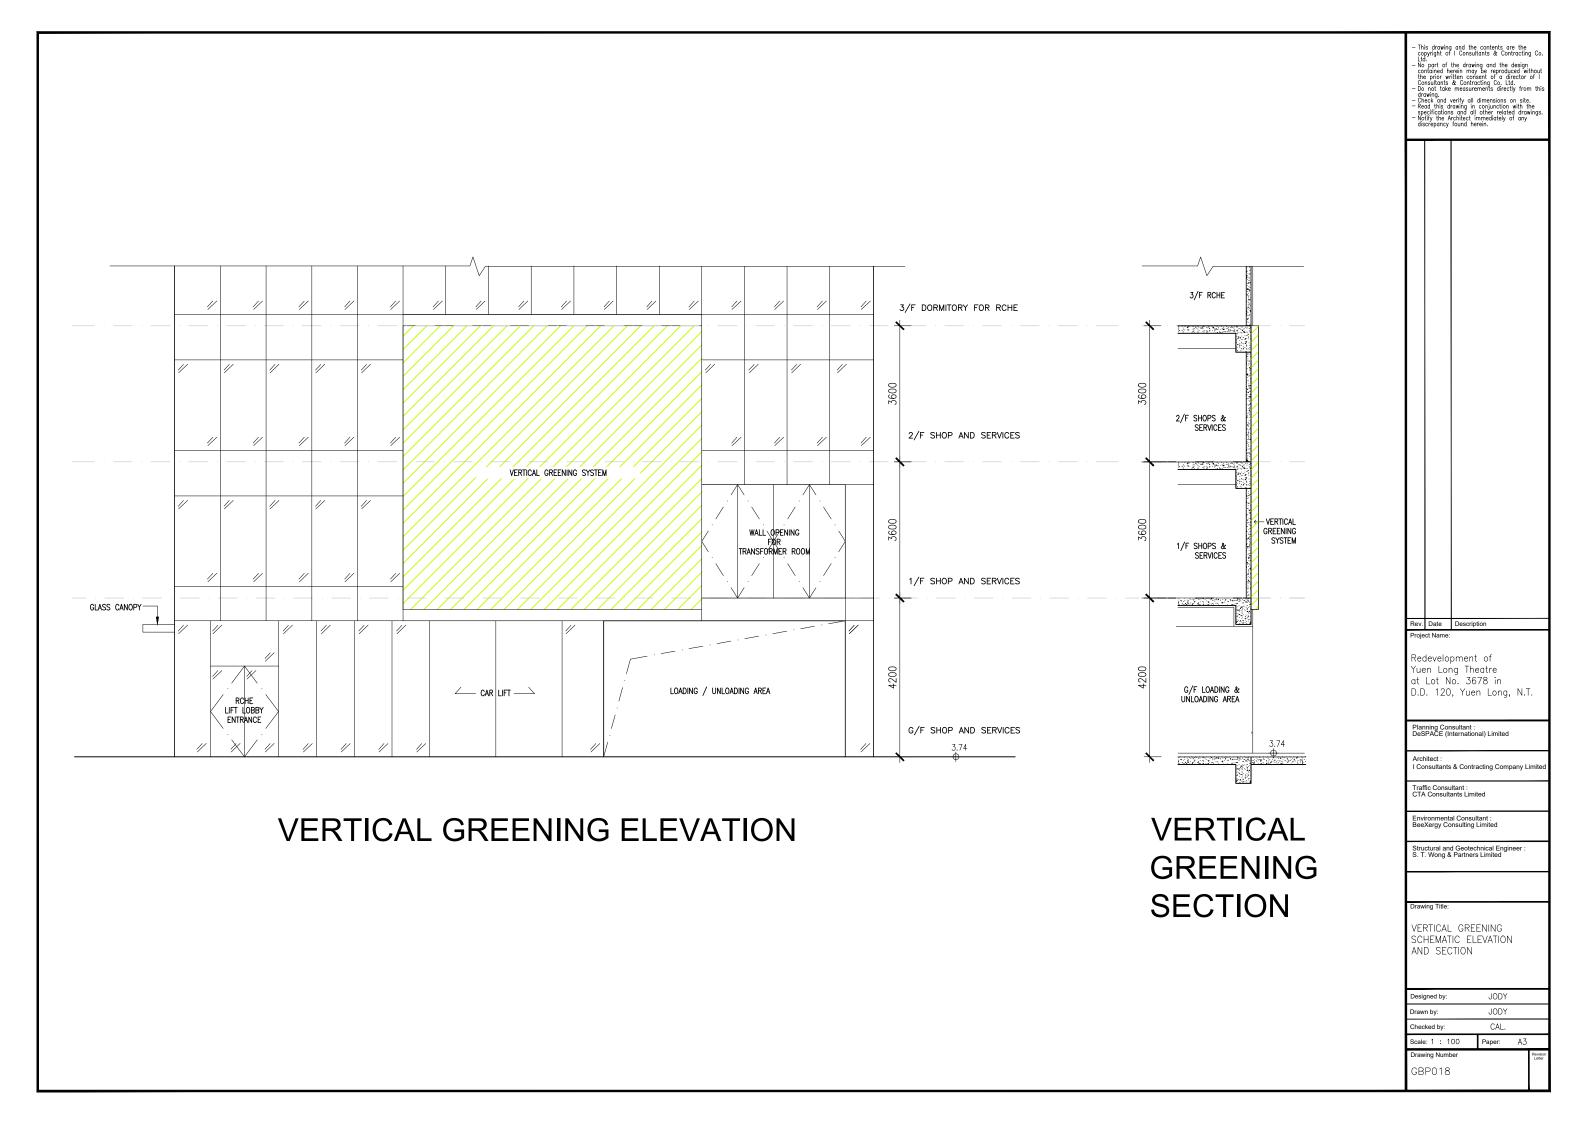

### 2. LANDSCAPE PROPOSAL

The landscape design will be provided at the exterior of the premises from G/F to 2/ F in the form of patterned hard landscape paving at G/F open space (15% of site coverage) and vertical greening (soft landscape) to soften the existing context and provide more green to the neighborhood. It is accessible to the occupiers and visitors. Due to the need to accommodate vehicle maneuverability, it is not feasible to incorporate an at-grade planting area into the proposed paving area facing Yuen Long Pau Cheung Square. Please refer to the proposed landscape plan and vertical greening schematic section in **Annex 1**. A reference for vertical greening layout intent is provided in **Annex 2**, subject to further refinement and plant species availability upon the detailed design stage.